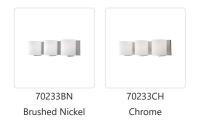

## **DESCRIPTION**

**PROJECT** 

Three lamp vanity with white opal cylinder glass with your choice of brushed nickel or chrome metal details.

#### **SPECIFICATION DETAILS**

| Fixture Dimensions | W18-3/4" x H6" x E5-1/2"       |
|--------------------|--------------------------------|
| Lamp Type          | Incandescent, A19, Medium Base |
| Wattage            | 3 x 60W                        |
| Voltage            | 120V                           |
| Glass Details      | Opal Glass                     |
| Location           | Damp                           |
| Bulbs Included     | No                             |
| Canopy Dimensions  | W19-1/4" x H5-1/2" x E3/4"     |
| Paint Finish       | BN01; CH01;                    |