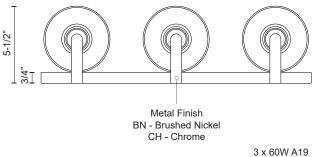

#### **SPECIFICATION DETAILS**

| Fixture Dimensions | W18-3/4" x H6" x E5-1/2"       |
|--------------------|--------------------------------|
| Lamp Type          | Incandescent, A19, Medium Base |
| Wattage            | 3 x 60W                        |
| Voltage            | 120V                           |
| Glass Details      | Opal Glass                     |
| Location           | Damp                           |
| Bulbs Included     | No                             |
| Canopy Dimensions  | W19-1/4" x H5-1/2" x E3/4"     |
| Paint Finish       | BN01; CH01;                    |