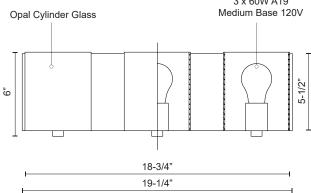

#### **SPECIFICATION DETAILS**

| Fixture Dimensions | W18-3/4" x H6" x E5-1/2"       |
|--------------------|--------------------------------|
| Lamp Type          | Incandescent, A19, Medium Base |
| Wattage            | 3 x 60W                        |
| Voltage            | 120V                           |
| Glass Details      | Opal Glass                     |
| Location           | Damp                           |
| Bulbs Included     | No                             |
| Canopy Dimensions  | W19-1/4" x H5-1/2" x E3/4"     |
| Paint Finish       | BN01; CH01;                    |